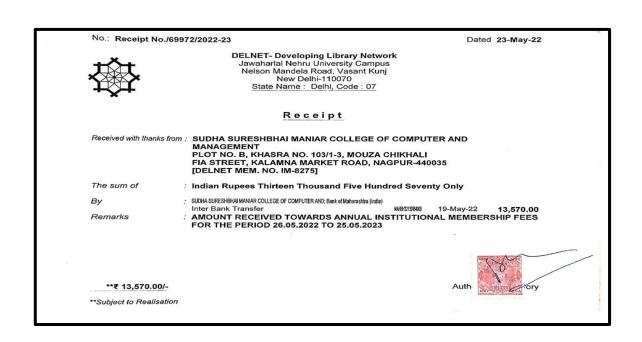

| DEL NET-Developin                                                                                                                                               |                       |                                              | for DE             | an Market E<br>LNET- Deve | lepin | g Library Networ                                        |
|                        | DELNET-Developin                                                                                                                                                | 000                   | of Nations                                   | ork-               | JNU Ca                    | mous. | loping Library N<br>Nelson Mandola<br>I. New Dolhi-1100 |

(Amt. Rs. 13,570/-)

# **Delnet Database Renewal Receipt**



(Amt. Rs. 13,570/-)